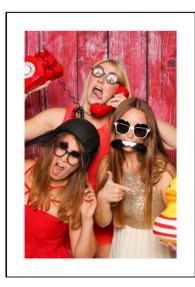

# NEW & EXCLUSVE TO HANBECK FARM £400

Our brand new photo booth has been handcrafted to deliver an elegant and timeless activity for you and your guests.

Whether you choose a classic 4 image printout, or just one image per print, the photo booth can be completely customised to include your own text or graphics. Backdrop options available too!

Printing out 2 of each photo, your guests can take their image away whilst you receive a personalised album of photos from the night.

more options available...