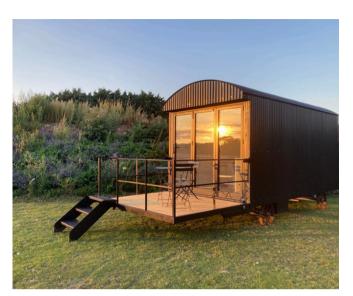

### Shepherd Huts

£100 per hut, per night

- Sleeps two
- Ensuite bathroom
- Bifold doors to enjoy warm evenings