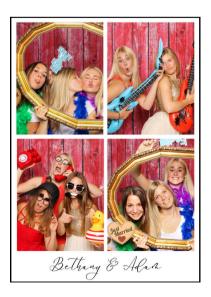

# NEW & EXCLUSVE TO HANBECK FARM £400

Our brand new photo booth has been handcrafted to deliver an elegant and timeless activity for you and your guests.

Whether you choose a classic 4 image printout, or just one image per print, the photo booth can be completely customised to include your own text or graphics. Backdrop options available too!

Printing out 2 of each photo, your guests can take their image away whilst you receive a personalised album of photos from the night.

more options available...